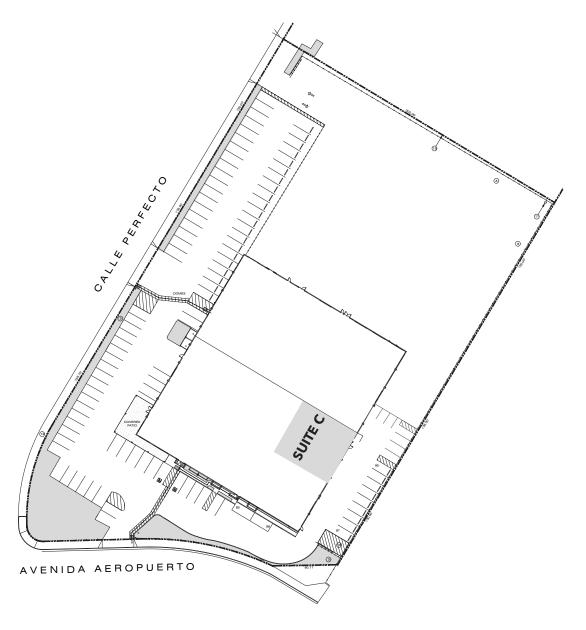

ND THE PARAPET. RECT. TUBES TO BE FINISHED TM COR TEN WALL COLOR TO MINIMIZE VISIBILITY. NOTE THAT COR TEN IS NOT TO BE PENETRATED BY SIGN FASTENERS OR ELECTRICAL CONNECTIONS. SIGN IS THE HANG IN FRONT OF WALL SURFACE. USE RUBBER BUMPERS ON THE BACK OF RECT. TUBES FOR CONTACT WITH THE WALL.



SIGN SPECS



\*CorTen is not to be penetrated by sign fasteners or electrical connections.



**TIM WALKER** office: 949.724.4741 timwalker@lee-associates.com DRE #: 01218076



HAYDEN TOLAND cell: 310.903.7821 htoland@lee-associates.com DRE #: 02215762



MILES TOLAND cell: 310.903.7806 Mtoland@lee-associates.com DRE #: 002216740











HAYDEN TOLAND cell: 310.903.7821 htoland@lee-associates.com DRE #: 02215762



MILES TOLAND cell: 310.903.7806 Mtoland@lee-associates.com DRE #: 002216740









TIM WALKER office: 949.724.4741 timwalker@lee-associates.com DRE #: 01218076



HAYDEN TOLAND cell: 310.903.7821 htoland@lee-associates.com DRE #: 02215762



MILES TOLAND cell: 310.903.7806 Mtoland@lee-associates.com DRE #: 002216740