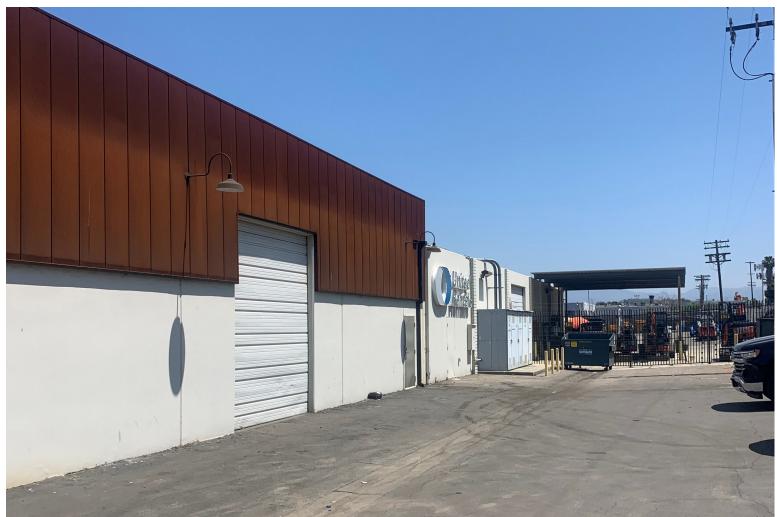

# PROPERTY FEATURES

- » Immediate Freeway Access
- » Excellent Warehouse
- » Private Restroom
- » Ample Parking Spaces (Additional After-Hours & Street Parking)
- » 14' Clearance
- » 200 Amps
- » Fire Sprinklers

### 26181 AVENIDA AEROPUERTO #C SAN JUAN CAPISTRANO