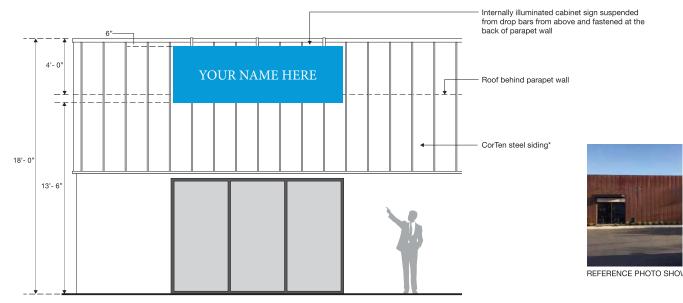

# YOUR NAME HERE B C S/F INTERNALLY ILLUMINATED SIGN CABINET QTY: 2

SOUTH ELEVATION (AVENIDA AEROPUERTO VIEW)

### SPECIFICATIONS

CABINET FABRICATED FROM ALUMINUM AND FULLY ENCLOSED ON ALL SIDES AND BACK. SIDE WALL DEPTH TO BE (5) INCHES. ALUMINUM FACE TO FASTEN AT POINTS ALONG THE SIDE WALL FOR REMOVAL OF FACE AS NECESSARY FOR INTERNAL CABINET ACCESS. ALL EXTERNAL SURFACES TO BE PAINTED SATIN BLACK ACRYLIC POLYURETHANE.

GRAPHICS TO BE ROUTED-OUT FROM ALUMINUM FACE AND PUSHED-THRU WITH (1/2) INCH THICK WHITE ACRYLIC WITH TRANSLUCENT VINYL FILM OVERLAY FOR DESIRED COLOR.

GRAPHICS TO BE BACKLIT WITH WHITE LOW VOLTAGE LED LIGHTS ENCLOSED WITHIN THE CABINET WITH QUANTITY AS NEEDED TO EVENLY LIGHT THE GRAPHICS. TRANSFORMERS FOR LED TO BE ENCLOSED WITHIN THE CABINET.

CABINET TO BE ATTACHED TO THE BUILDING USING (3) 1 x 2 ALUMINUM RECT. TUBES TO EXTEND UP AND OVER THE PARAPET WALL AND MECHANICALLY FASTENING TO THE EXISTING TUBES STRUCTURE BEHIND THE PARAPET. RECT. TUBES TO BE FINISHED TM COR TEN WALL COLOR TO MINIMIZE VISIBILITY. NOTE THAT COR TEN IS NOT TO BE PENETRATED BY SIGN FASTENERS OR ELECTRICAL CONNECTIONS. SIGN IS THE HANG IN FRONT OF WALL SURFACE. USE RUBBER BUMPERS ON THE BACK OF RECT. TUBES FOR CONTACT WITH THE WALL.

SIGN SPECS

\*CorTen is not to be penetrated by sign fasteners or electrical connections.

**TIM WALKER** office: 949.724.4741 timwalker@lee-associates.com DRE #: 01218076

HAYDEN TOLAND cell: 310.903.7821 htoland@lee-associates.com DRE #: 02215762