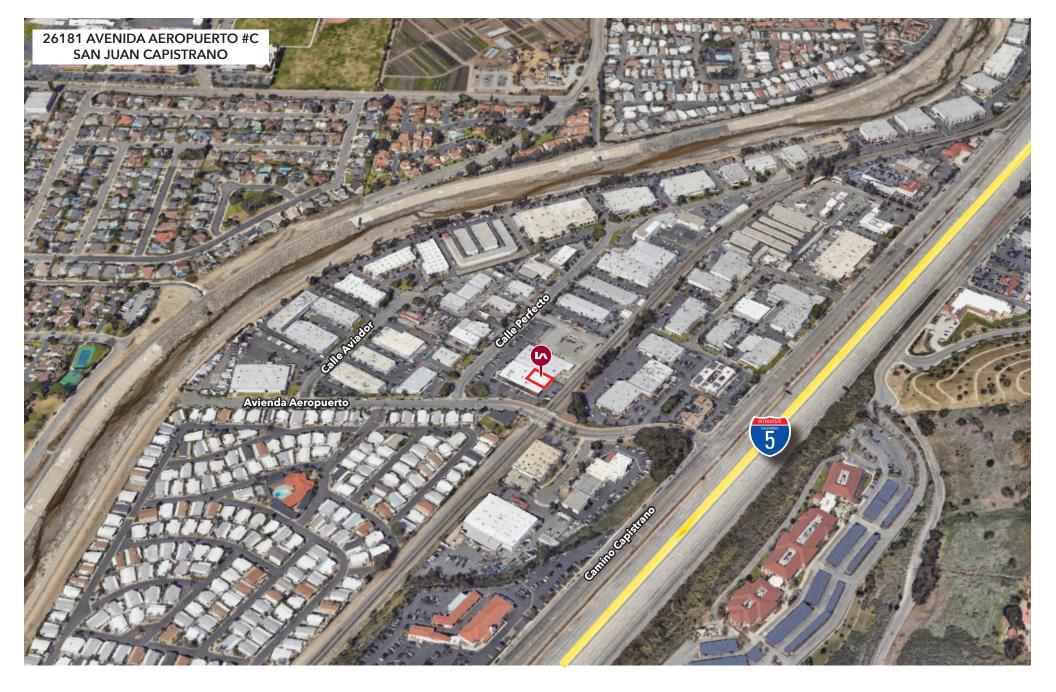

www.26181sanjuan.com

















# PROPERTY FEATURES

- » Immediate Freeway Access
- » Excellent Warehouse
- » Private Restroom
- » Ample Parking Spaces (Additional After-Hours & Street Parking)
- » 14' Clearance
- » 200 Amps
- » Fire Sprinklers

### 26181 AVENIDA AEROPUERTO #C SAN JUAN CAPISTRANO

## www.26181sanjuan.com

### **TIM WALKER SVP/Principal**

949.724.4741 (Direct) 949.230.7649 (Cell)

timwalker@lee-associates.com

DRE #: 01218076







**TIM WALKER** office: 949.724.4741 timwalker@lee-associates.com DRE #: 01218076



HAYDEN TOLAND cell: 310.903.7821 htoland@lee-associates.com DRE #: 02215762



MILES TOLAND cell: 310.903.7806 Mtoland@lee-associates.com DRE #: 002216740

visit www.26181sanjuan.com



# YOUR NAME HERE B C S/F INTERNALLY ILLUMINATED SIGN CABINET QTY: 2

SOUTH ELEVATION (AVENIDA AEROPUERTO VIEW)

### SPECIFICATIONS

CABINET FABRICATED FROM ALUMINUM AND FULLY ENCLOSED ON ALL SIDES AND BACK. SIDE WALL DEPTH TO BE (5) INCHES. ALUMINUM FACE TO FASTEN AT POINTS ALONG THE SIDE WALL FOR REMOVAL OF FACE AS NECESSARY FOR INTERNAL CABINET ACCESS. ALL EXTERNAL SURFACES TO BE PAINTED SATIN BLACK ACRYLIC POLYURETHANE.

GRAPHICS TO BE ROUTED-OUT FROM ALUMINUM FACE AND PUSHED-THRU WITH (1/2) INCH THICK WHITE ACRYLIC W