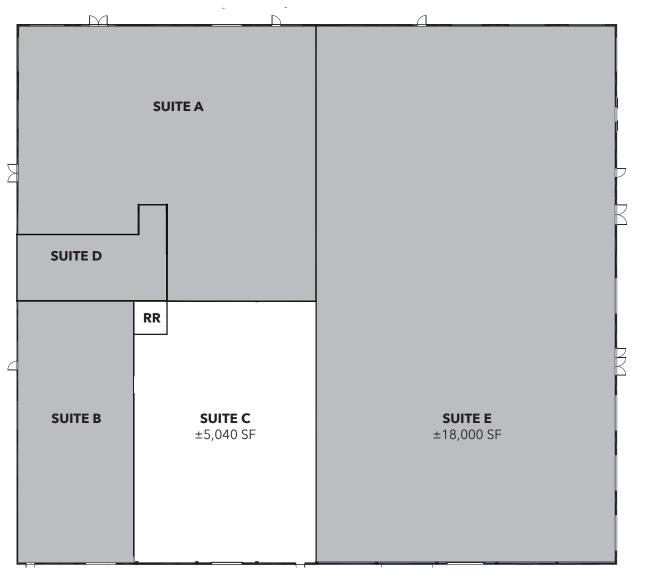

E ATTACHED TO THE BUILDING USING (3) 1 x 2 ALUMINUM RECT. TUBES TO EXTEND UP AND OVER THE PARAPET WALL AND MECHANICALLY FASTENING TO THE EXISTING TUBES STRUCTURE BEHIND THE PARAPET. RECT. TUBES TO BE FINISHED TM COR TEN WALL COLOR TO MINIMIZE VISIBILITY. NOTE THAT COR TEN IS NOT TO BE PENETRATED BY SIGN FASTENERS OR ELECTRICAL CONNECTIONS. SIGN IS THE HANG IN FRONT OF WALL SURFACE. USE RUBBER BUMPERS ON THE BACK OF RECT. TUBES FOR CONTACT WITH THE WALL.



SIGN SPECS



\*CorTen is not to be penetrated by sign fasteners or electrical connections.



**TIM WALKER** office: 949.724.4741 timwalker@lee-associates.com DRE #: 01218076



HAYDEN TOLAND cell: 310.903.7821 htoland@lee-associates.com DRE #: 02215762



MILES TOLAND cell: 310.903.7806 Mtoland@lee-associates.com DRE #: 002216740











HAYDEN TOLAND cell: 310.903.7821 htoland@lee-associates.com DRE #: 02215762



MILES TOLAND cell: 310.903.7806 Mtoland@lee-associates.com DRE #: 002216740









TIM WALKER office: 949.724.4741 timwalker@lee-associates.com DRE #: 01218076



HAYDEN TOLAND cell: 310.903.7821 htoland@lee-associates.com DRE #: 02215762



MILES TOLAND cell: 310.903.7806 Mtoland@lee-associates.com DRE #: 002216740