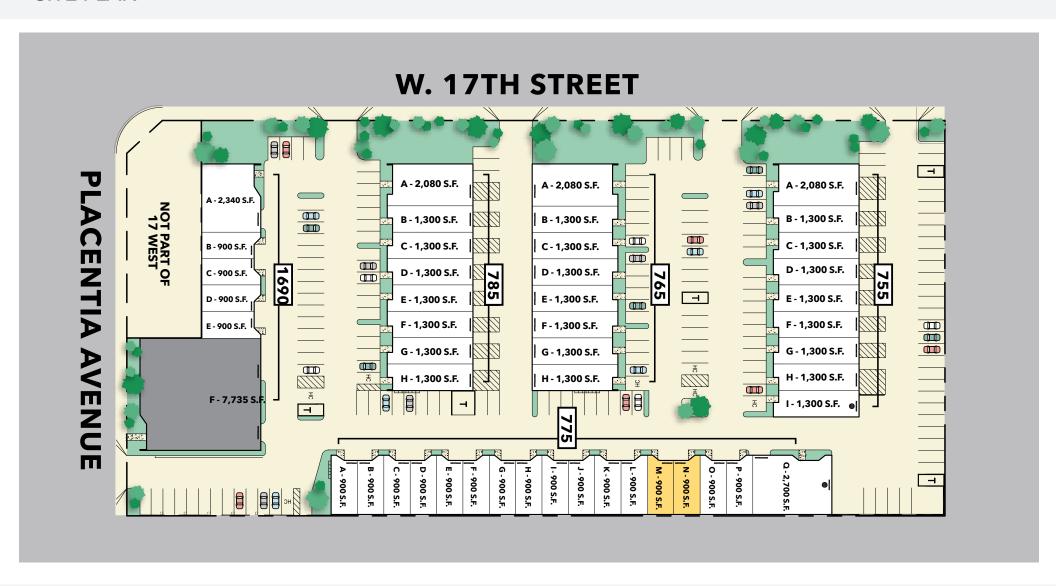

MILES TOLAND cell: 310.903.7806 mtoland@lee-associates.com DRE #: 02216740

www.775west17th.com

**COSTA MESA, CA | 2.7:1000** 

SITE PLAN

### **AVAILIBILITIES**

| SUITE  | SF        | COMMENTS                 |  |
|--------|-----------|--------------------------|--|
| M      | ±900 SF   | Creative Office Showroom |  |
| N      | ±900 SF   | Creative Office Showroom |  |
| TOTALS | ±1 800 SE |                          |  |