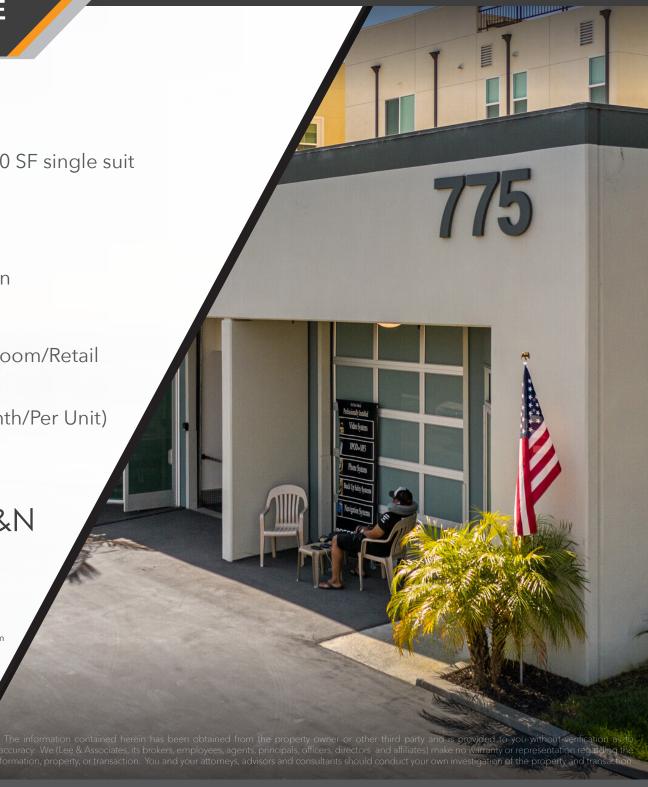

### PROPERTY FEATURES

» (2) +/- 900 Sf spaces combined as 1,800 SF single suit

» Direct access to John Wayne

» Direct access to Newport (55)

» Excellent west side Costa Mesa Location

» Ample Parking

» R&D/ Industrial, Creative, Office, Showroom/Retail Commercial uses

» Very Low Association (±148.00 Per Month/Per Unit)

775 17TH STREET, SUITES M&N

COSTA MESA, CA | 2.7:1000

For more information, please contact:

TIM WALKER
cell: 949.230.7649
timwalker@lee-associates.com

HAYDEN TOLAND cell: 310.903.7821 htoland@lee-associates.com DRE #: 02215762