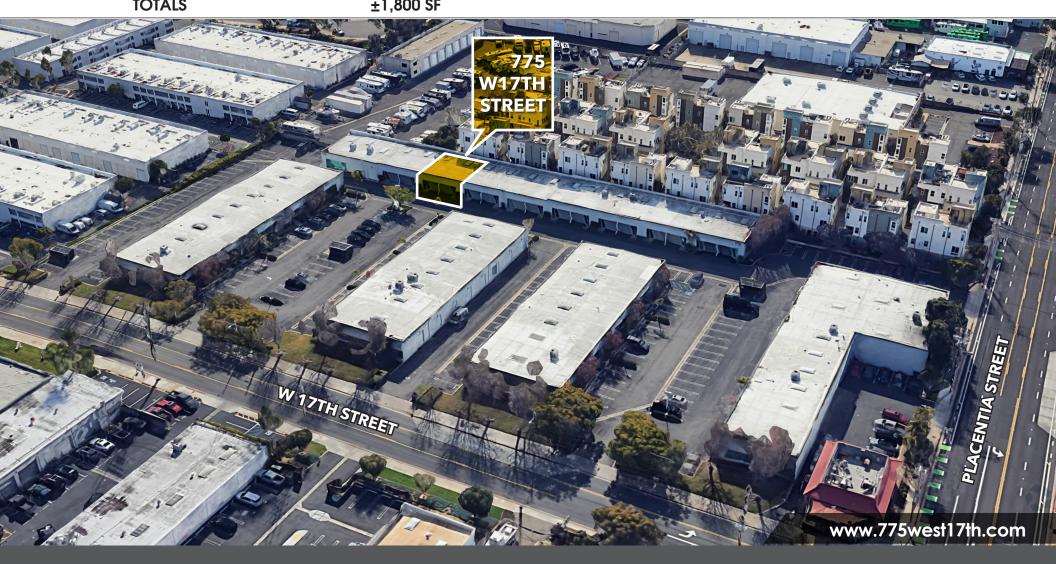

## PROPERTY SUMMARY

This state-of-the-art property is centrally located in Costa Mesa, at the heart of Orange County. It offers prime accessibility to major freeways, including the Newport (55), San Diego (405), and Interstate (5), along with close proximity to John Wayne Airport. The business park features high-quality "Class A" space designed for creative offices, R&D, retail, and industrial use, and provides abundant parking to support various business needs.

#### **COSTA MESA**

The City of Costa Mesa, incorporated on June 29, 1953, operates under a council-manager form of government in accordance with California state law. The City Council, elected by residents, sets policy directions, while the City Manager, appointed by the Council, serves as the chief administrator responsible for implementing those policies. The City Manager manages city operations, prepares the annual budget, oversees special projects, and coordinates activities across departments. Costa Mesa spans over 15 square miles and is known for its vibrant community, diverse business landscape, and commitment to service.