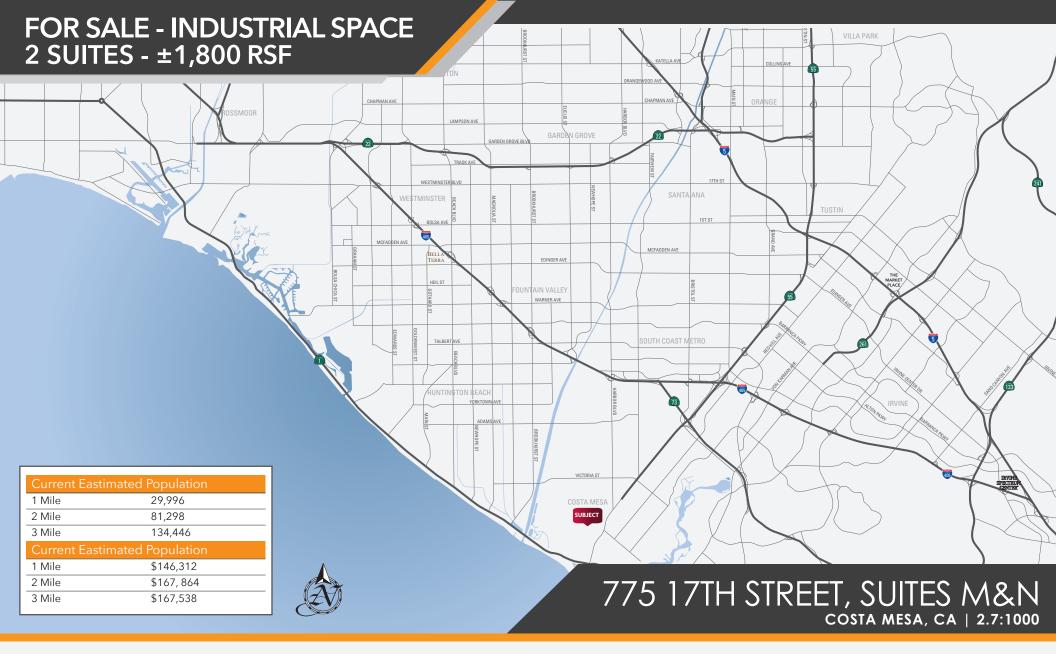

# FOR SALE - INDUSTRIAL SPACE 2 SUITES - ±1,800 RSF

## PROPERTY SUMMARY

This state-of-the-art property is centrally located in Costa Mesa, at the heart of Orange County. It offers prime accessibility to major freeways, including the Newport (55), San Diego (405), and Interstate (5), along with close proximity to John Wayne Airport. The business park features high-quality "Class A" space designed for creative offices, R&D, retail, and industrial use, and provides abundant parking to support various business needs.